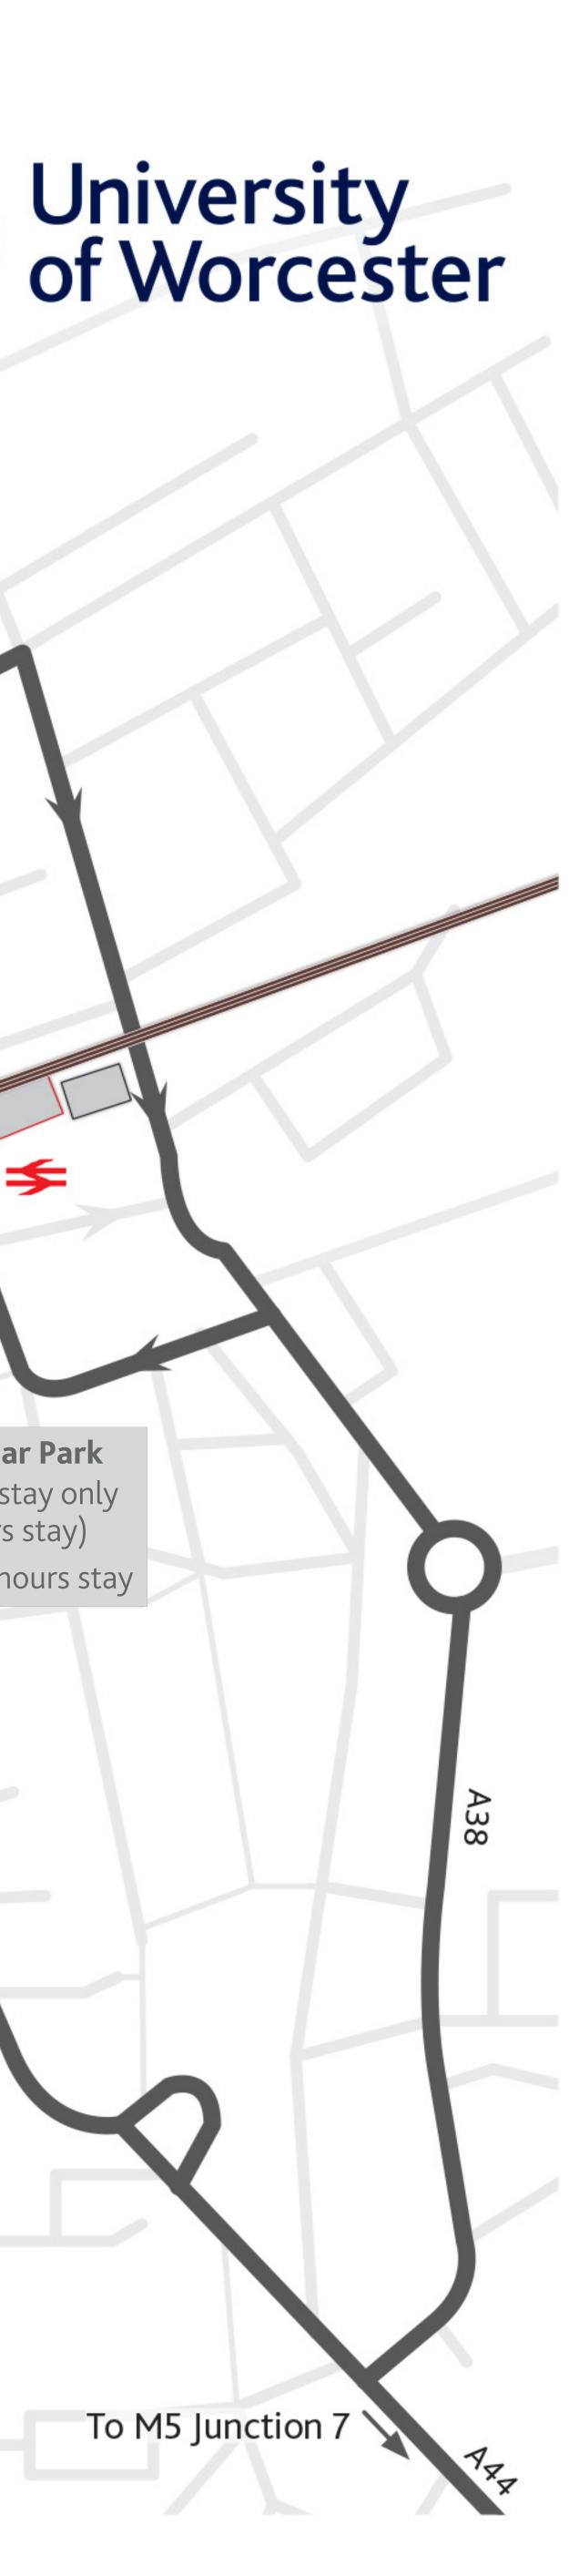

Car Park G Designated for disabled and reserved parking by special arrangement only

St John's

Campus/

This is also the car park used when SJC parking is full.

A44

St Johns Car Parks Please see main SJC map for car park locations

'ZZ'

The Moors Car Park Mon-Fri only (normal parking charges apply at weekends)

# 38

Art House Car Park Mon-Fri short stay only (max 4 hours stay) Sat-Sun max 2 hours stay

City

**Campus** 9

Jenny Lind Car Park Mon-Fri short stay only (max 4 hours stay) Sat-Sun max 2 hours stay